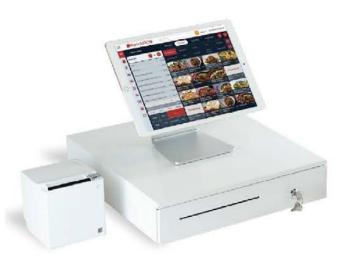

## **Regular Set**

KwickPOS complete solution is suitable for various types of food establishments ranging from fast food joints and cafes to fine dining and bars

- 15" quad-core touch-screen POS station.
- KwickPOS cloud server.
- 80mm thermal receipt printer.
- Employee access card.
- Menu configuration and software training.

## **Hardware Product**

- KwickPOS cloud server works with iPad, Android tablet or windows tablet.
- 80mm thermal receipt printer.
- Metal tablet stand (optional).
- Secure all-metal cash drawer.
- Caller ID.
- Menu configuration and software training