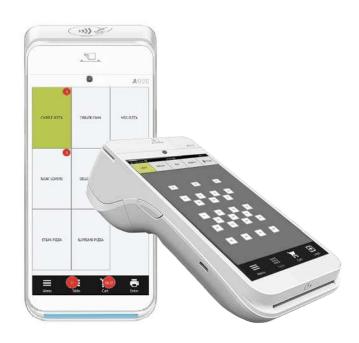

#### Handheld

- Pax A920 Pro
- KwickGo
- Yuansfer (Nexgo N5)

## Handheld Pax A920

Tableside ordering and checking printing is easy with KwickPOS handheld. FOH staff won't have to run back and forth between tables, the register, and the kitchen.

#### **Device:**

- 5" capacitive touch screen
- Thermal printer
- Front & rear cameras
- NFC Contactless

#### **Software:**

- KwickPOS cloud server
- Menu configuration and software training