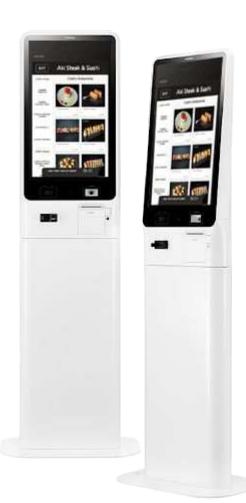

## **Self-ordering Kiosk**

Reduce labor costs and improve sales by letting customers order their own food.

- 22" ELo Android Touchscreen,
- Floor-base stand or table-top stand (optional).
- KwickPOS cloud server.
- 80mm thermal receipt printer.
- Guest table locator (optional).
- Menu configuration and software training.