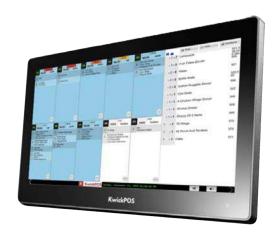

#### POS Station

- All-in-one station
- Duo Screen Computer
- iPad / Tablet
- Kitchen Display
- Self-ordering Kiosk

### **Duo Screen** (Customer Display)

Duo-screen POS helps improve the customer experience. Orders are less like to get lost or misunderstood. Paying is faster and easier, with any discounts shown on customer display

- Display order information to customers
- Announcement and promotional opportunity at point of sale
- Elevate customer's check out experience