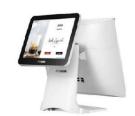

#### POS Station

- All-in-one station
- Duo Screen Computer
- iPad / Tablet
- Kitchen Display
- Self-ordering Kiosk

## **Regular Set**

KwickPOS complete solution is suitable for various types of food establishments ranging from fast food joints and cafes to fine dining and bars

- 15" quad-core touch-screen POS station.
- KwickPOS cloud server.
- 80mm thermal receipt printer.
- Employee access card.
- Menu configuration and software training.