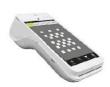

#### Handheld

- Pax A920 Pro
- KwickGo
- Yuansfer (Nexgo N5)

## Handheld Pax A920

Tableside ordering and checking printing is easy with KwickPOS handheld. FOH staff won't have to run back and forth between tables, the register, and the kitchen.

#### **Device:**

- 5" capacitive touch screen
- Thermal printer
- Front & rear cameras
- NFC Contactless

#### **Software:**

- KwickPOS cloud server
- Menu configuration and software training