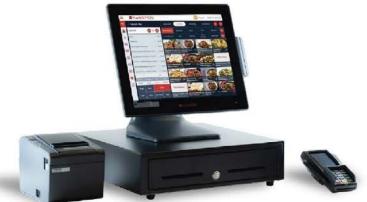

## **Regular Set**

KwickPOS complete solution is suitable for various types of food establishments ranging from fast food joints and cafes to fine dining and bars

- 15" quad-core touch-screen POS station.
- KwickPOS cloud server.
- 80mm thermal receipt printer.
- Employee access card.
- Menu configuration and software training.

## **Hardware Product**

- KwickPOS cloud server works with iPad, Android tablet or windows tablet.
- 80mm thermal receipt printer.
- Metal tablet stand (optional).
- Secure all-metal cash drawer.
- Caller ID.
- Menu configuration and software training