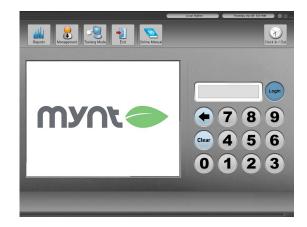

#### FEATURE RICH SOFTWARE

Mynt software was designed with the merchant in mind. Our software is easy to use and full of features to help your business run smoothly.

#### Features include:

- Table service with custom table layouts
- Custom add-ons and modifiers
- Highly customized tax rates
- Remote kitchen printing
- Gratuity and split checks
- Easy item editing
- Robust backend reporting
- Scale integration
- Multi-location HQ management & reporting
- Automated meal coursing
- Kitchen displays and digital menu boards
- Online ordering & reservations
- Gift & Loyalty integration
- Enhanced table service features
- Order and pay at the table
- Digital menu boards
- And more!